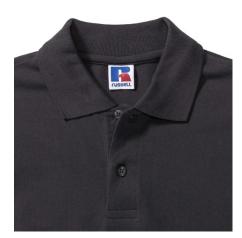

## **Specification**

RUSSELL men's CLASSIC POLYCOTTON POLO made of single twin yarn to produce fine and strong pike material. Classic stitching on the side, collar and shoulder reinforcement, double stitch along the shoulders, bottom and around the armpits, additional stitching around the shoulder pads, two buttons colored shirt, spare button black L