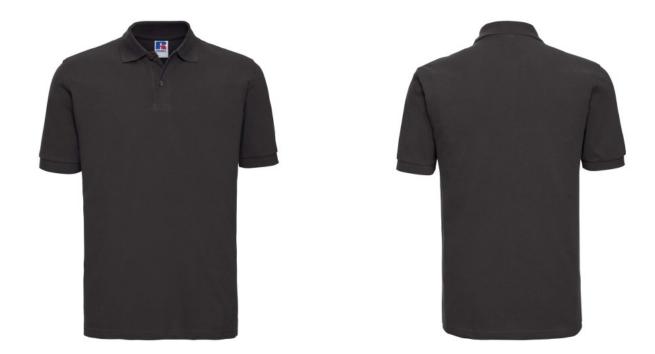

### RUSSELL MEN'S CLASSIC POLYCOTTON POLO

## **Specification**

RUSSELL men's CLASSIC POLYCOTTON POLO made of single twin yarn to produce fine and strong pike material. Classic stitching on the side, collar and shoulder reinforcement, double stitch along the shoulders, bottom and around the armpits, additional stitching around the shoulder pads, two buttons colored shirt, spare button black L